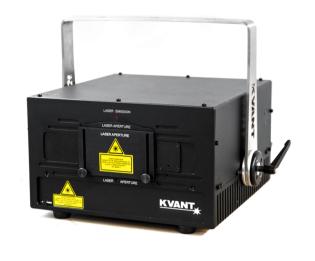

## TECHNICAL SPECIFICATION

The **ClubMax 3000** is an ultimate RGB laser show system for **night clubs** and **laser hire** companies who are after a professional level laser light that is low cost, maintenance free and offers enough laser power and quality laser performance.

This laser projector uses our latest **pure diode** laser technology together with many other features you would hardly find on any other laser at this price level. The ClubMax 3000 produces a guaranteed **3W of TrueRGB** laser power and is suitable for any indoor venues or events for up to **3,500 people**.