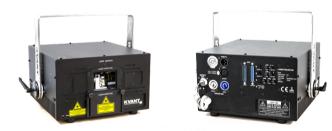

## Model KVANT ClubMax 3000

| Туре                       | full colour, pure diode white-light system                                                                                                                                   |
|----------------------------|------------------------------------------------------------------------------------------------------------------------------------------------------------------------------|
| Module(s)                  | RGB - analogue, TEC cooled :: 3W<br>680mW 637nm   1W 520nm   1.5W 445nm                                                                                                      |
| Beam diameter   divergence | 3.5mm   <1mrad full angle                                                                                                                                                    |
| Suitability                | indoor events for up to 3,500 people & laser graphics                                                                                                                        |
| Scanning System            | 35k @ 8°   ScannerMAX 506 Compact                                                                                                                                            |
| System Control             | ILDA                                                                                                                                                                         |
| Consumption                | 350W / 100-240V                                                                                                                                                              |
| Power requirements         | 100 - 240V / 50Hz                                                                                                                                                            |
| Weight   Dimensions        | 8.8kg / 262 x 256 x 168 (W x D x H, mm)                                                                                                                                      |
| Included Accessories       | robust plastic case, 5M ILDA signal cable, power lead, E-STOP remote<br>with 10M cable and RE-START button, set of 4 safety keys, interlock<br>connector, CD with PDF manual |

## **Special features:**

- directly compatible with Pangolin's DiscoScan 2.0 360° lens
- TrueRGB colour balance ratio for matched optical intensity
- direct manual adjustments of projection size and position (X,Y axes), ScanFail safety mode, RGB output
- super-silent cooling fans